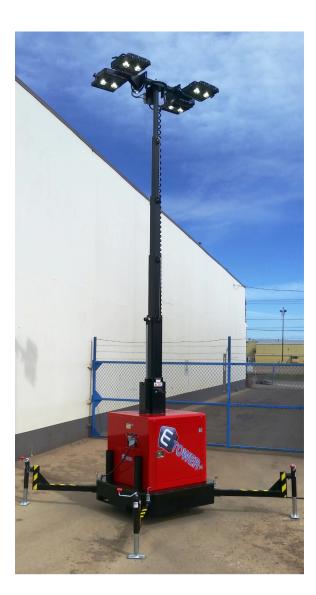

## Elecon Light Tower ECO-25 LED

Specification and Application Data

## **Light Tower Mast**

- Four 320 W LED lamps
- One 30A, 3Ph twist-lock plug for power input
- 25 feet extended height
- 360° rotation
- Hydraulically operated mast
- All electrical connectors approved for outdoor use
- Electrical cord and hydraulic cylinder protected from accidental damage
- All sections powder coated black

## Base

- Durable 2000 lbs jacks
- Heavy-duty welded construction
- Forklift pockets and lifting bail
- Base powder coated black

Elecon Systems Ltd. • 8011 Davies Rd NW, Edmonton, AB T6E 4N1 Phone: 780-472-8858 • Fax: 780-426-4296 • www.eleconpower.ca