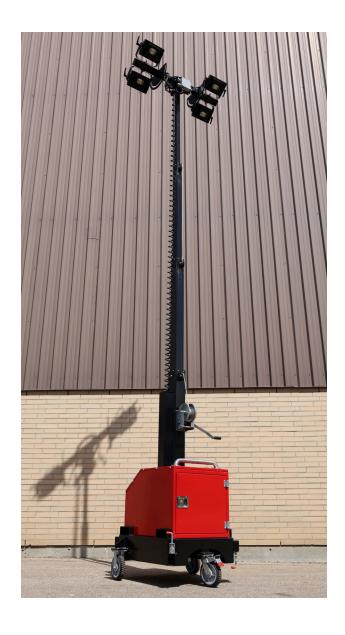

# Elecon Light Tower ECO-20 LED

### **Light Tower Mast**

- Four 160 W or 250 W LED lamps
- One 15A, 1Ph twist-lock plug for power input
- 20 feet extended height
- 360° rotation
- Mechanically operated mast
- All electrical connectors approved for outdoor use
- Electrical cord and hydraulic cylinder protected from accidental damage
- All sections powder coated black

#### **Base**

- Durable 2000 lbs jacks
- Heavy-duty welded construction
- Forklift pockets and lifting bail

Elecon Systems Ltd. · 8011 Davies Rd NW, Edmonton, AB T6E 4N1 Phone: 780-472-8858 · Fax: 780-426-4296 · www.eleconpower.ca