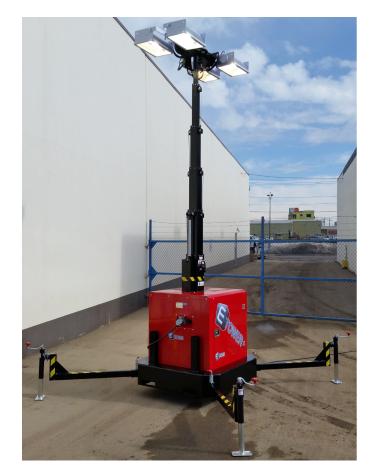

# Elecon Light Tower ECO-25 LED

Specification and Application Data

#### Base

Durable 2000 lb. jacks Heavy-duty welded construction Powder coated outriggers with spring latch Forklift pockets and lifting bail Powder coated black colour

### Enclosure

Lockable access door Bolted to the base frame 14 gauge, bolted-together construction Powder coated Stainless steel hardware

## **Light Tower Mast**

**Options:** Daisy-chain multiple units Customized colour 360° tower rotation 25 feet extended height Heavy-duty stainless steel cable Four 320 W LED lamps Hydraulically operated vertical light mast Electrical cord and hydraulic cylinder protection One 30A, 1Ph twist-lock plug for power input connection All electrical connectors approved for outdoor application All sections powder coated black Durable AC hydraulic power unit Individual breakers for lights Switch for mast control UMHW bushings