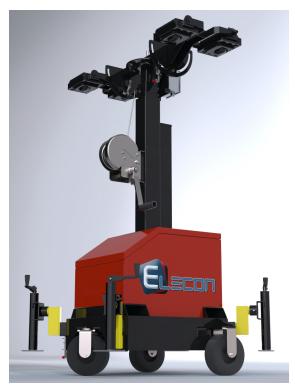

#### Base

Durable 2000 lb. jacks Heavy-duty welded construction Powder coated outriggers with spring latch Forklift pockets and lifting bail Powder coated black colour

### Enclosure

Lockable access door Bolted to the base frame 14 gauge, bolted-together construction Powder coated Stainless steel hardware

## **Light Tower Mast**

Four 160 W LED lamps 360° tower rotation 18 feet extended height Heavy-duty stainless steel cable Vertical light mast with mechanical winch Electrical cord protection 15A, 1Ph plug for power input connection All electrical connectors approved for outdoor application All sections powder coated black Individual breakers for lights Switch for mast control UMHW bushings